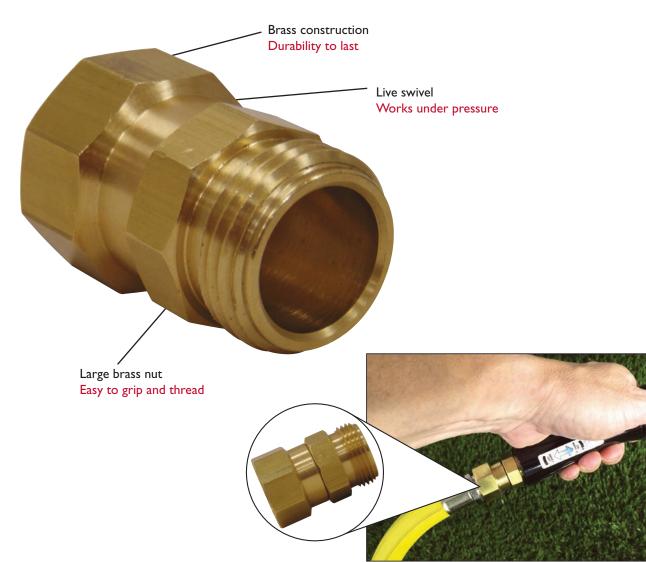

## **Brass Swivel**

There is something relaxing about watering with a hose. Unfortunately, the joy of hand watering can be short-lived when battling your hose. Hoses twist, causing unwanted delays and hassles. The constant pulling and twisting wears on your hose and you.

Dramm relieves this stress and brings back the joy of hand watering with the new Brass Hose Swivel.

The Brass Hose Swivel is a LIVE SWIVEL, allowing you to twist and turn while watering without the hose getting tangled and restricting your movements.

Hose-end accessories can now be moved in any direction without having to fight the hose. The Brass Hose Swivel is made in the USA from solid brass for a heavyduty look and feel.