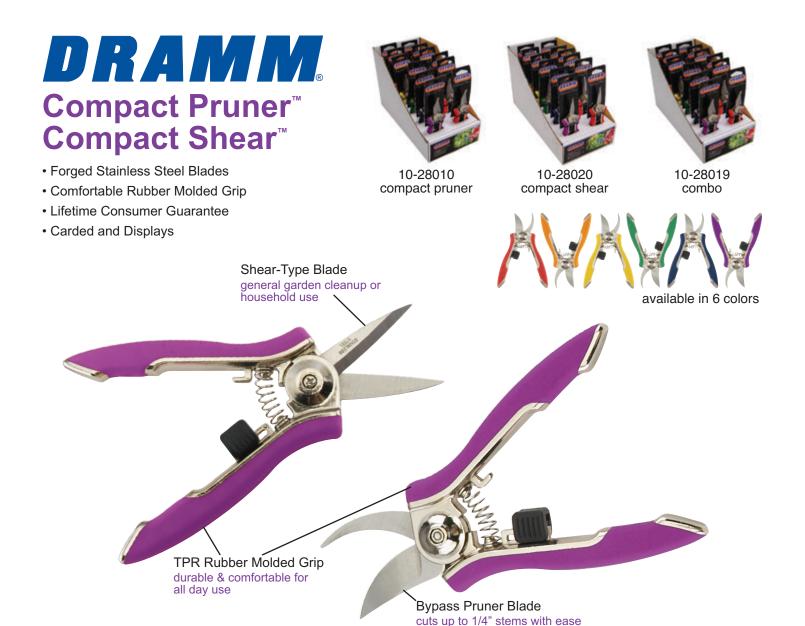

Plantes de la

Shear Blade Forged Stainless Steel blades resist corrosion and rust. Designed for general garden cleanup or household use.

**Bypass Pruner Blade** Forged Stainless Steel blades resist corrosion and rust. Bypass blade cleanly cuts up to 1/4" green, live stems with ease.