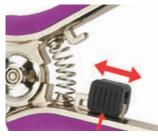

Locking Mechanism Sliding lock mechanism assures blades won't open unexpectedly. Easy to use and a great safety feature.

StainIness Steel Spring

Durable Corrosion-proof spring ensures cutting tools open smoothly for a lifetime of service.