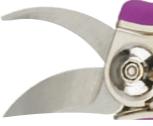

Locking Mechanism Sliding lock mechanism assures blades won't open unexpectedly. Easy to use and a great safety feature.

StainIness Steel Spring

Durable Corrosion-proof spring ensures cutting tools open smoothly for a lifetime of service.