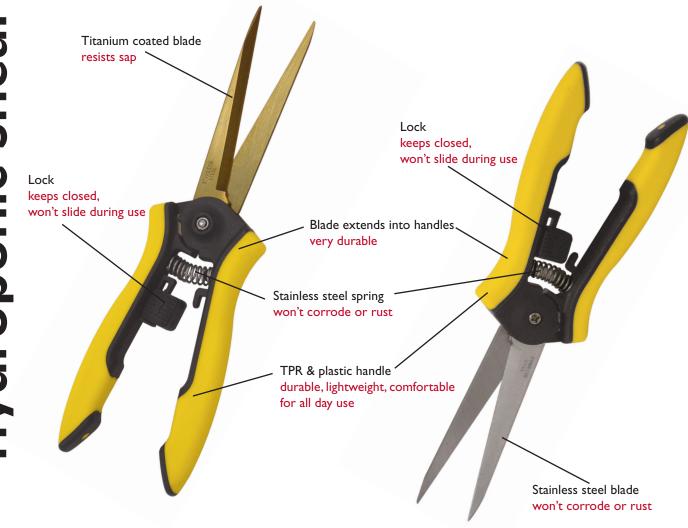

## **Hydroponic Shear**

Dramm's Hydroponic Shears feature a 3" long blade, allowing harvesting deep into plant canopy. Made from 316 Stainless, with a plastic & TPR rubber handle, the hydroponic shear is durable and lightweight. The blade extends throughout the body for strength, allowing for the use of

lightweight materials in the handle.

The Hydroponic Shear is available in a stainless steel blade or in a titanium coated blade to resist sap buildup. Purchase with the Dramm Cutting Tool Holster to store your shear.