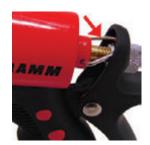

Flow Control
Adjustment
Turn the threaded flow control nut in or out to adjust the amount of water output from the spray gun.

Professional Quality for Life