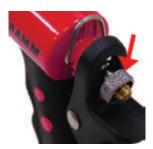

Flow Control
Adjustment
Turn the threaded flow control nut in or out to adjust the amount of water output from the spray gun.

Professional Quality for Life