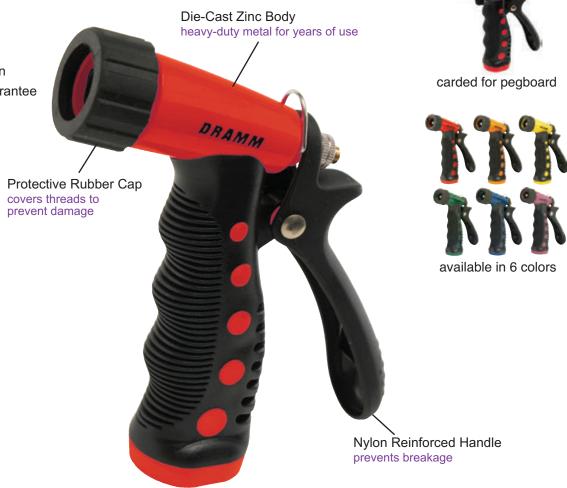

## **Pistol**<sup>™</sup>

- Variable Spray Pattern
- Ergonomic Grip
- Heavy Duty Construction
- Lifetime Consumer Guarantee
- · Carded and Displays

Variable Spray Pattern Vary the spray pattern from a wide stream to a concentrated stream by squeezing the handle.

Lever Lock
Use the wire lever to lock the handle in the desired spray position to reduce hand fatigue.

Comfort Grip
Increase comfort with
a molded rubber hand
grip. Insulates from
water temperatures
and reduces stress
and strain.

Flow Control
Adjustment
Turn the threaded flow control nut in or out to adjust the amount of water output from the spray gun.

Professional Quality for Life